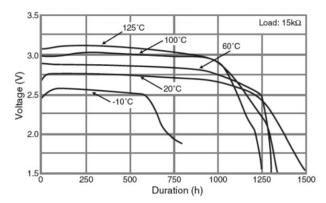

tures up to 125°C

## Specifications



\* Panasonic offers batteries with tabs or lead wires.

| Part number              |                | BR1632A         |
|--------------------------|----------------|-----------------|
| Nominal voltage          |                | 3V              |
| Nominal capacity         |                | 120mAh          |
| Continuous drain         |                | 0.03mA          |
| Dimensions <sup>*1</sup> | Diameter(Max.) | 16.0mm          |
|                          | Height(Max.)   | 3.2mm           |
| Weight <sup>*1</sup>     |                | Approx. 1.5g    |
| Operating temperature    |                | -40°C to +125°C |
| *1 Without tabs          |                |                 |

Without tabs.

#### **Discharge temperature characteristics**



## Applications

Automotive electronic components(TPMS, ETC), hot water and electricity meters, memory backup(host computers, FA equipment), etc.

This data in this document is for descriptive purposes only and is not intended to make or imply any guarantee or warranty. As of March, 2021. The contents of this product information are subject to change without notice.



#### Please visit our website at: Panasonic Corporation <u>https://industrial.panasonic.com/ww/products/batteries/primary-batteries/lithium-batteries</u>