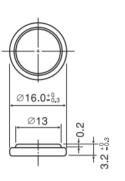

## BR Coin-type Lithium Battery for high temperature

Dimensions

## Specifications

\* Panasonic offers batteries with tabs or lead wires.

| Part number              |                | BR1632A         |
|--------------------------|----------------|-----------------|
| Nominal voltage          |                | 3V              |
| Nominal capacity         |                | 120mAh          |
| Continuous drain         |                | 0.03mA          |
| Dimensions <sup>*1</sup> | Diameter(Max.) | 16.0mm          |
|                          | Height(Max.)   | 3.2mm           |
| Weight <sup>*1</sup>     |                | Approx. 1.5g    |
| Operating temperature    |                | -40°C to +125°C |
| *1 Without tabs          |                |                 |

Without tabs.