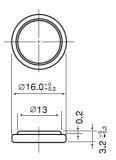

# **BR1632A**

# LITHIUM POLY-CARBONMONOFLUORIDE



#### Features & Benefits

- High energy density
- Long shelf life
- Stable operation
- High rate discharge
- Strong leakage resistance
- Excellent durability

### **Specifications**

Nominal Capacity: 120 mAh

Nominal Voltage: 3V

Weight: Approximately 1.5g

Operating Temperature: -40°C - +125°C

#### **Dimensions**



#### **Temperature Characteristics**



## **Mouser Electronics**

**Authorized Distributor** 

Click to View Pricing, Inventory, Delivery & Lifecycle Information:

## Panasonic:

BR1632A/FAN BR1632A/GAN BR1632A/HAN BR1632A/VAN