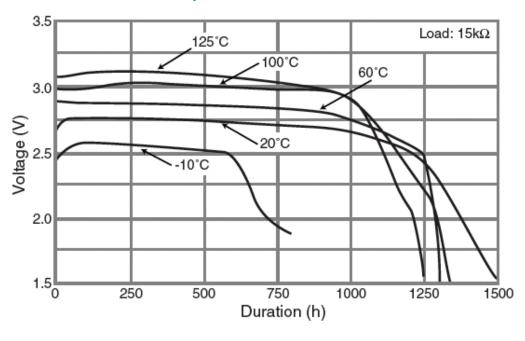

# **BR1632A**

# LITHIUM POLY-CARBONMONOFLUORIDE



#### Features & Benefits

- High energy density
- Long shelf life
- Stable operation
- High rate discharge
- Strong leakage resistance
- Excellent durability

### **Specifications**

Nominal Capacity: 120 mAh

Nominal Voltage: 3V

Weight: Approximately 1.5g

Operating Temperature: -40°C - +125°C

#### **Dimensions**



#### **Temperature Characteristics**



## **Mouser Electronics**

**Authorized Distributor** 

Click to View Pricing, Inventory, Delivery & Lifecycle Information:

## Panasonic:

BR1632A/FAN BR1632A/GAN BR1632A/HAN BR1632A/VAN