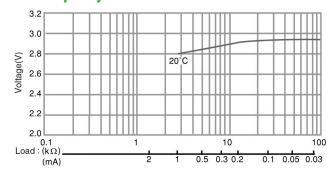

## **CR2412**

# LITHIUM MANGANESE DIOXIDE



#### Features & Benefits

- Good pulse capability
- High discharge characteristics
- Stable voltage level during discharge
- Long-term reliability

#### **Specifications**

Nominal Capacity: 100 mAh

Nominal Voltage: 3V

Weight: 2.0g

Operating Temperature: -30°C - +60°C

#### **Dimensions**



#### **Temperature Characteristics**



## Operating Voltage vs. Load Resistance (voltage at 50% discharge depth)



#### **Capacity vs. Load Resistance**



#### **AWARNING**

Serious harm in as little as 2-hours if swallowed. **KEEP AWAY FROM CHILDREN.** Seek immediate medical help if swallowed. Have the doctor call the poison center at 1-(800) 498 8666 for US and Canada.

International: 303-389-1300

Product manufacturers should design their products to meet the safety requirements of Annex I of UL60065 or equivalent standards.

For more information on how Panasonic can assist you with your battery power solution needs call **877-726-2228**, visit **www.na.industrial.panasonic.com/products/batteries** or e-mail **oembatteries@us.panasonic.com**.

The data in this document is for descriptive purposes only and is not intended to make or imply any quarantee or warranty.

### **Mouser Electronics**

**Authorized Distributor** 

Click to View P