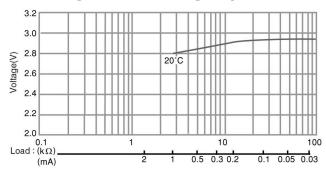

## Operating Voltage vs. Load Resistance (voltage at 50% discharge depth)

#### **Capacity vs. Load Resistance**