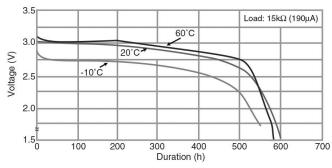

## **CR2412**

# LITHIUM MANGANESE DIOXIDE



#### Features & Benefits

- Good pulse capability
- High discharge characteristics
- Stable voltage level during discharge
- Long-term reliability

#### **Specifications**

Nominal Capacity: 100 mAh

Nominal Voltage: 3V

Weight: 2.0g

Operating Temperature: -30°C - +60°C

#### **Dimensions**



#### **Temperature Characteristics**



## Operating Voltage vs. Load Resistance (voltage at 50% discharge depth)



#### **Capacity vs. Load Resistance**



#### **AWARNING**

Serious harm in as little as 2-hours if swallowed. **KEEP AWAY FROM CHILDREN.** Seek immediate medical help if swallowed. Have the doctor call the poison center at 1-(800) 498 8666 for US and Canada.

International: 303-389-1300

Product manufacturers should design their products to meet the safety requirements of Annex I of UL60065 or equivalent standards.

For more information on how Panasonic can assist you with your battery power solution needs call **877-726-2228**, visit **www.na.industrial.panasonic.com/products/batteries** or e-mail **oembatteries@us.panasonic.com**.

The data in this document is for descriptive purposes only and is not intended