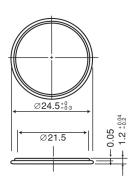

## **CR2412**

# LITHIUM MANGANESE DIOXIDE



#### Features & Benefits

- Good pulse capability
- High discharge characteristics
- Stable voltage level during discharge
- Long-term reliability

#### **Specifications**

Nominal Capacity: 100 mAh

Nominal Voltage: 3V

Weight: 2.0g

Operating Temperature: -30°C - +60°C

#### **Dimensions**



#### **Temperature Characteristics**



## Operating Voltage vs. Load Resistance (voltage at 50% discharge depth)



#### **Capacity vs. Load Resistance**



#### **AWARNING**

Serious harm in as little as 2-hours if swallowed. **KEEP AWAY FROM CHILDREN.** Seek immediate medical help if swallowed. Have the doctor call the poison center at 1-(800) 498 8666 for US and Canada.

International: 303-389-1300

Product manufacturers should design their products to meet the safety requirements of Annex I of UL60065 or equivalent standards.

For more information on how Panasonic can assist you with your battery power solution needs call **877-726-2228**, visit **www.na.industrial.panasonic.com/products/batteries** or e-mail **oembatteries@us.panasonic.com**.

The data in this document is for descr