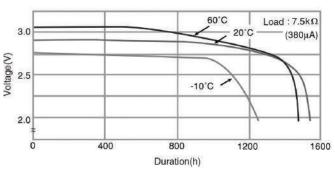

# CR2354 LITHIUM MANGANESE DIOXIDE



#### **Features & Benefits**

- Good pulse capability
- High discharge characteristics
- Stable voltage level during discharge
- Long-term reliability

#### **Specifications**

| Nominal Capacity:      | 560 mAh       |
|------------------------|---------------|
| Nominal Voltage:       | 3V            |
| Weight:                | 5.8g          |
| Operating Temperature: | -30°C - +60°C |

#### Dimensions



#### Temperature Characteristics



#### **Capacity vs. Load Resistance**



For more information on how Panasonic can assist you with your battery power solution needs call **877-726-2228**, visit **www.na.industrial.panasonic.com/products/batteries** or e-mail **oembatteries@us.panasonic.com**.

#### Operating Voltage vs. Load Resistance (voltage at 50% discharge depth)



### **A**WARNING

Serious harm in as little as 2-hours if swallowed. **KEEP AWAY FROM CHILDREN.** Seek immediate medical help if swallowed. Have the doctor call the poison center at 1-(800) 498 8666 for US and Canada.

International: 303-389-1300

Product manufacturers should design their products to meet the safety requirements of Annex I of UL60065 or equivalent standards.

The data in this document is for descriptive purposes only and is not intende