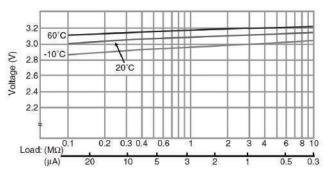

DIOXIDE



#### **Features & Benefits**

- Good pulse capability
- High discharge characteristics
- Stable voltage level during discharge
- Long-term reliability

#### **Specifications**

| Nominal Capacity:      | 560 mAh       |
|------------------------|---------------|
| Nominal Voltage:       | 3V            |
| Weight:                | 5.8g          |
| Operating Temperature: | -30°C - +60°C |

#### Dimensions



#### Temperature Characteristics



#### **Capacity vs. Load Resistance**



For more information on how Panasonic can assist you with your battery power solution needs call **877-726-2228**, visit **www.na.industrial.panasonic.com/products/batteries** or e-mail **oembatteries@us.panasonic.com**.

#### Operating Voltage vs. Load Resistance (voltage at 50% discharge depth)



### **A**WARNING

Serious harm in as little as 2-hours if swallowed. **KEEP AWAY FROM CHILDREN.** Seek immediate medical help if swallowed. Have the doctor call the poison center at 1-(800) 498 8666 for US and Canada.

International: 303-389-1300

Product manufacturers should design their products to meet the safety requirements of Annex I of UL60065 or equivalent standards.

The data in this document is for descriptive purposes only and is not intended to make or imply any guarantee or warranty.

## **Mouser Electronics**

Authorized Distributor

Click to View Pricing, Inventory, Delivery & Lifecycle Information:

Panasonic: CR2354/1VC CR2354 CR-2354/VCN