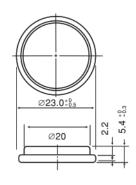

# CR2354 LITHIUM MANGANESE DIOXIDE



#### **Features & Benefits**

- Good pulse capability
- High discharge characteristics
- Stable voltage level during discharge
- Long-term reliability

#### **Specifications**

| Nominal Capacity:      | 560 mAh       |
|------------------------|---------------|
| Nominal Voltage:       | 3V            |
| Weight:                | 5.8g          |
| Operating Temperature: | -30°C - +60°C |

#### Dimensions



#### Temperature Characteristics



#### **Capacity vs. Load Resistance**



For more information on how Panasonic can assist you with your battery power solution needs call **877-726-2228**, visit **www.na.industrial.panasonic.com/products/batteries** or e-mail **oembatteries@us.panasonic.com**.

#### Operating Voltage vs. Load Resistance (voltage at 50% discharge depth)



### **A**WARNING

Serious harm in as little as 2-hours if swallowed. **KEEP AWAY FROM CHILDREN.** Seek immediate medical help if swallowed. Have the doctor call the poison center at 1-(800) 498 8666 for US and Canada.

International: 303-389-1300

Product manufacturers should design their products to meet the safety requirements of Annex I of UL60065 or equivalent standards.

The data in this document is for descript