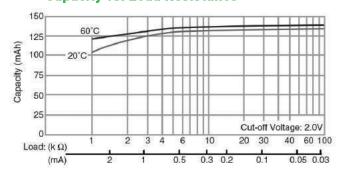

## **CR1632**

# LITHIUM MANGANESE DIOXIDE



#### **Features & Benefits**

- Good pulse capability
- High discharge characteristics
- Stable voltage level during discharge
- Long-term reliability

#### **Specifications**

Nominal Capacity: 140 mAh

Nominal Voltage: 3V

Weight: 1.8g

Operating Temperature: -30°C - +60°C

#### **Dimensions**



#### **Temperature Characteristics**



# Operating Voltage vs. Load Resistance (voltage at 50% discharge depth)



#### **Capacity vs. Load Resistance**



#### **AWARNING**

Serious harm in as little as 2-hours if swallowed. **KEEP AWAY FROM CHILDREN.** Seek immediate medical help if swallowed. Have the doctor call the poison center at 1-(800) 498 8666 for US and Canada.

International: 303-389-1300

Product manufacturers should design their products to meet the safety requirements of Annex I of UL60065 or equivalent standards.

For more information on how Panasonic can assist you with your battery power solution needs call **877-726-2228**, visit **www.na.industrial.panasonic.com/products/batteries** or e-mail **oembatteries@us.panasonic.com**.

The data in this document is for descriptive purposes only and is not intended to make or imply any quarantee or warranty.

### **Mouser Electronics**

**Authorized Distributor** 

Click to View P