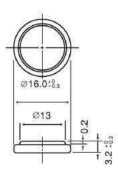

## **CR1632**

# LITHIUM MANGANESE DIOXIDE



#### **Features & Benefits**

- Good pulse capability
- High discharge characteristics
- Stable voltage level during discharge
- Long-term reliability

#### **Specifications**

Nominal Capacity: 140 mAh

Nominal Voltage: 3V

Weight: 1.8g

Operating Temperature: -30°C - +60°C

#### **Dimensions**



#### **Temperature Characteristics**



# Operating Voltage vs. Load Resistance (voltage at 50% discharge depth)



#### **Capacity vs. Load Resistance**



#### **AWARNING**

Serious harm in as little as 2-hours if swallowed. **KEEP AWAY FROM CHILDREN.** Seek immediate medical help if swallowed. Have the doctor call the poison center at 1-(800) 498 8666 for US and Canada.

International: 303-389-1300

Product manufacturers should design their products to meet the safety requirements of Annex I of UL60065 or equivalent standards.

For more information on how Panasonic can assist you with your battery power solution needs call **877-726-2228**, visit **www.na.industrial.panasonic.com/products/batteries** or e-mail **oembatteries@us.panasonic.com**.

The data in this document is for descri