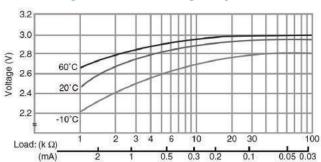

# Operating Voltage vs. Load Resistance (voltage at 50% discharge depth)

#### **Capacity vs. Load Resistance**