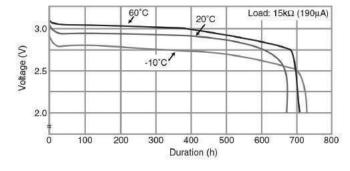

## **CR1632**

# LITHIUM MANGANESE DIOXIDE



#### **Features & Benefits**

- Good pulse capability
- High discharge characteristics
- Stable voltage level during discharge
- Long-term reliability

#### **Specifications**

Nominal Capacity: 140 mAh

Nominal Voltage: 3V

Weight: 1.8g

Operating Temperature: -30°C - +60°C

#### **Dimensions**



#### **Temperature Characteristics**



# Operating Voltage vs. Load Resistance (voltage at 50% discharge depth)



#### **Capacity vs. Load Resistance**



#### **AWARNING**

Serious harm in as little as 2-hours if swallowed. **KEEP AWAY FROM CHILDREN.** Seek immediate medical help if swallowed. Have the doctor call the poison center at 1-(800) 498 8666 for US and Canada.

International: 303-389-1300

Product manufacturers should design their products to meet the safety requirements of Annex I of UL60065 or equivalent standards.

For more information on how Panasonic can assist you with your battery power solution needs call **877-726-2228**, visit **www.na.industrial.panasonic.com/products/batteries** or e-mail **oembatteries@us.panasonic.com**.

The data in this document is for descriptive purposes only and is not intended